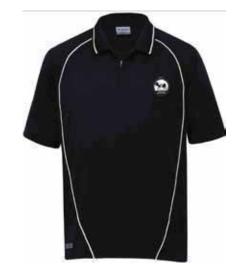

#### **Polo Shirt:**

\$43.00 or \$52.00 with website on back. Mens sizes XXS - 3XL and 5XL Womens sizes 8 - 16