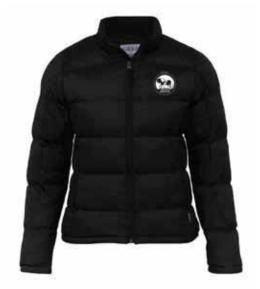

#### **Puffer Jacket:**

\$100.00 or \$109.00 with website on back. Unisex Sizes XXS - 3XL and 5XL