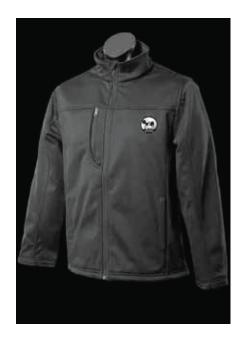

#### **Mens Softshell Jacket:**

\$96.00 or \$105.00 with website on back. Sizes S - 3XL and 5XL