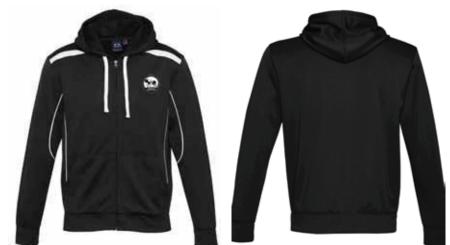

#### **Hoodies:**

Adults \$52.00 or \$61.00 with website on back Kids \$51.00 or \$60.00 with website on back Adults sizes S - 3XL and 5XL Kids sizes 4 - 16