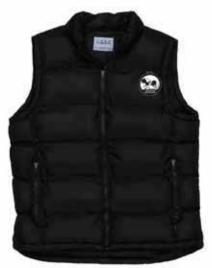

#### **Puffer Vest:**

\$82.00 or \$91.00 with website on back. Unisex Sizes XXS - 3XL and 5XL

**Beanies & Caps** 

\$20.00 One Size Fits All