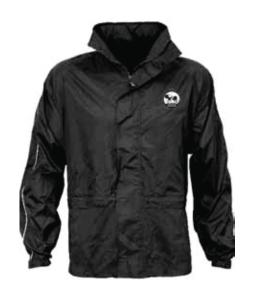

#### **Packet Jacket:**

\$45.00 or \$54.00 with website on back Adults sizes XS - 3XL Kids sizes 6 - 16