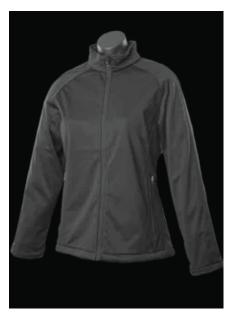

#### **Womens Softshell Jacket:**

\$92.00 or \$101.00 with website on back. Sizes 8 - 26